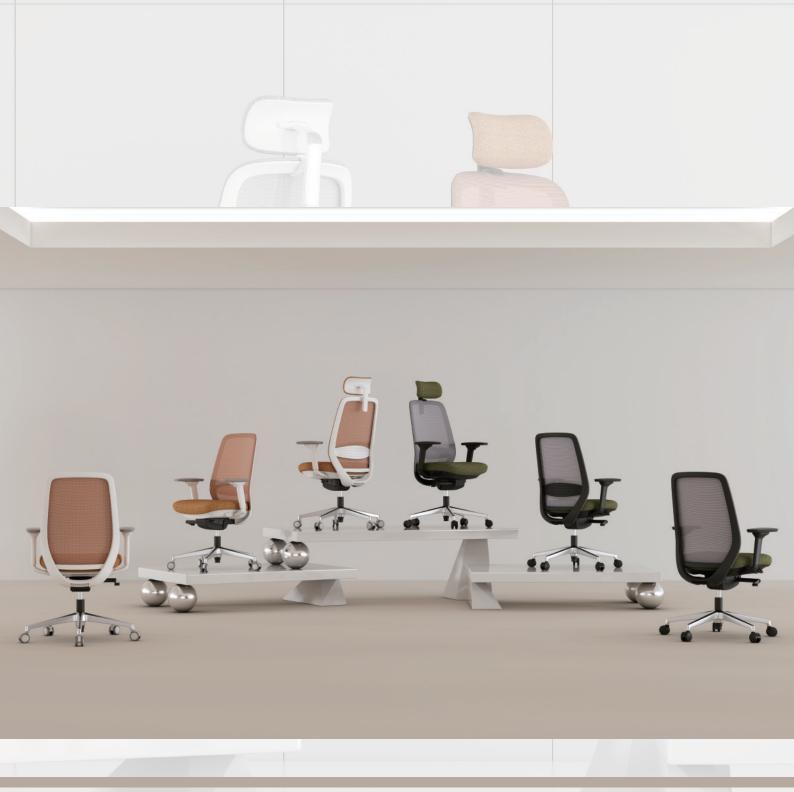

#### Materials, Details, & Options

#### Statement of Line

**OL-WAMS** White Nylon Injection+White Painting Uph. PU Lumbar 4D Arm Integrated Sliding Device Cable Control 4-Lock Mechanism

**OL-AMS** Black Frame, Uph. PU Lumbar, 4D Arm, Integrated Sliding Device Cable Control 4-Lock Mechanism

**OL-BMS** Black Frame, Uph. PU Lumbar, 4D Arm, Integrated Sliding Device Single Lever Control 3-Lock Mechanism