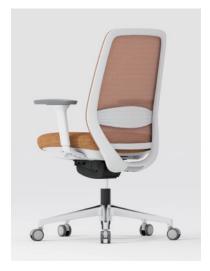

### **OL-WAMS**

#### Statement of Line

**OL-WAMS** White Nylon Injection+White Painting Uph. PU Lumbar 4D Arm Integrated Sliding Device Cable Control 4-Lock Mechanism

**OL-AMS** Black Frame, Uph. PU Lumbar, 4D Arm, Integrated Sliding Device Cable Control 4-Lock Mechanism