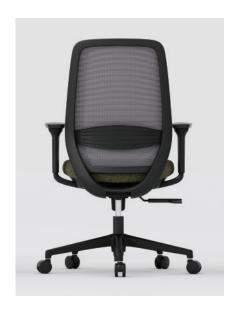

### OL-BMS

Making work life a little better, every day.

**OL-BMS** Black Frame, Uph. PU Lumbar, 4D Arm, Integrated Sliding Device Single Lever Control 3-Lock Mechanism