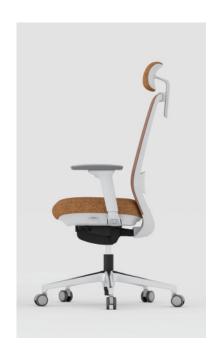

# Olive (OL) Seating



It stands out, it fits right in , no matter where.





## **OL-WAHS**



No matter how you sit, or how you tilt your body, the flexible backrest offers natural support for your back. No longer will you feel tired from sitting all day.





### **OL-WAMS**





### OL-BMS





Making work life a little better, every day.



### **OL-AHS**





In addition to the selection of first-class materials, we also have strict control of each process to ensure that each chair has a high quality.

#### Materials, Details, & Options

#### Detachable 2D Headrest





White Frame

Black Frame

#### Statement of Line



**OL-WAMS** White Nylon Injection+White Painting Uph. PU Lumbar 4D Arm Integrated Sliding Device Cable Control 4-Lock Mechanism



**OL-AMS** Black Frame, Uph. PU Lumbar, 4D Arm, Integrated Sliding Device Cable Control 4-Lock Mechanism



**