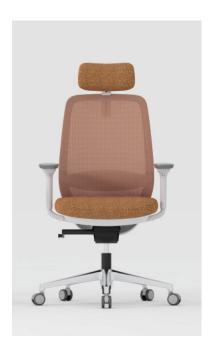

# Olive (OL) Seating



It stands out, it fits right in , no matter where.





## **OL-WAHS**



No matter how you sit, or how you tilt your body, the flexible backrest offers natural support for your back. No longer will you feel tired from sitting all day.





### **OL-WAMS**





### OL-BMS





Making work life a little better, every day.



### **OL-AHS**





In addition to the selection of first-class materials, we also have strict control of each process to ensure that each chair has a high quality.

#### Materials, Details, & Options

#### Detachable 2D Headrest





White Frame

Black Frame

#### Statement of Line



**OL-WAMS** White Nylon Injection+White Painting Uph. PU Lumbar 4D Arm Integrated Sliding Device Cable Control 4-Lock Mechanism



**OL-AMS** Black Frame, Uph. PU Lumbar, 4D Arm, Integrated Sliding Device Cable Control 4-Lock Mechanism