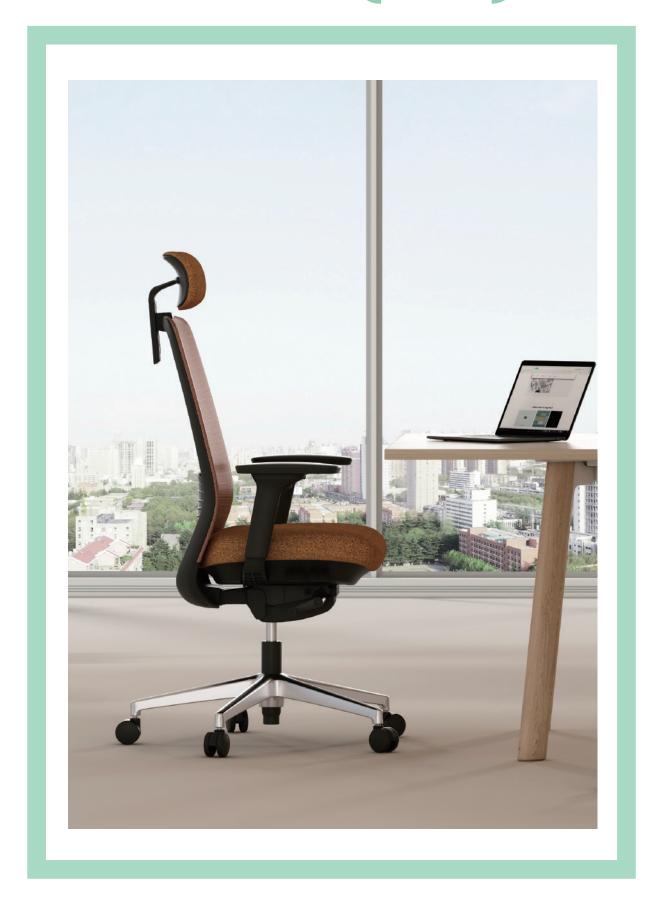

## **OL-WAHS**

No matter how you sit, or how you tilt your body, the flexible backrest offers natural support for your back. No longer will you feel tired from sitting all day.

### **OL-AHS**

In addition to the selection of first-class materials, we also have strict control of each process to ensure that each chair has a high quality.