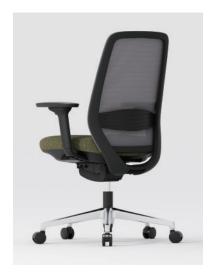

## **OL-WAHS**

No matter how you sit, or how you tilt your body, the flexible backrest offers natural support for your back. No longer will you feel tired from sitting all day.