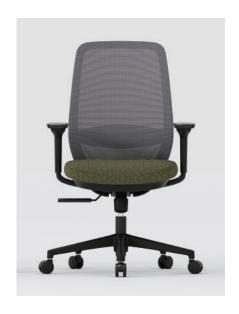

### OL-BMS

Making work life a little better, every day.

**OL-BMS** Black Frame, Uph. PU Lumbar, 4D Arm, Integrated Sliding Device Single Lever Control 3-Lock Mechanism