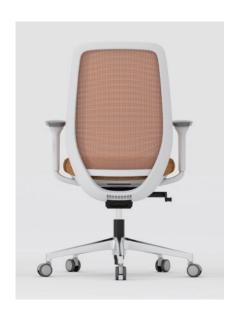

# Olive (OL) Seating



It stands out, it fits right in , no matter where.





## **OL-WAHS**



No matter how you sit, or how you tilt your body, the flexible backrest offers natural support for your back. No longer will you feel tired from sitting all day.





### **OL-WAMS**





### OL-BMS





Making work life a little better, every day.



### **OL-AHS**





In addition to the selection of first-class materials, we also have strict control of each process to ensure that each chair has a high quality.

#### Materials, Details, & Options

#### Detachable 2D Headrest





White Frame

Black Frame

#### Statement of Line



**OL-WAMS** White Nylon Injection+White Painting Uph. PU Lumbar 4D Arm Integrated Sliding Device Cable Control 4-Lock Mechanism



**OL-AMS** Black Frame, Uph. PU Lumbar, 4D Arm, Integrated Sliding Device Cable Control 4-Lock Mechanism



**OL-BMS** Black Frame, Uph. PU Lumbar, 4D Arm, Integrated Sliding Device Single Lever Control 3-Lock Mechanism

#### Base Options 椅脚可选



Polished Aluminum Base



Black Nylon Base

###