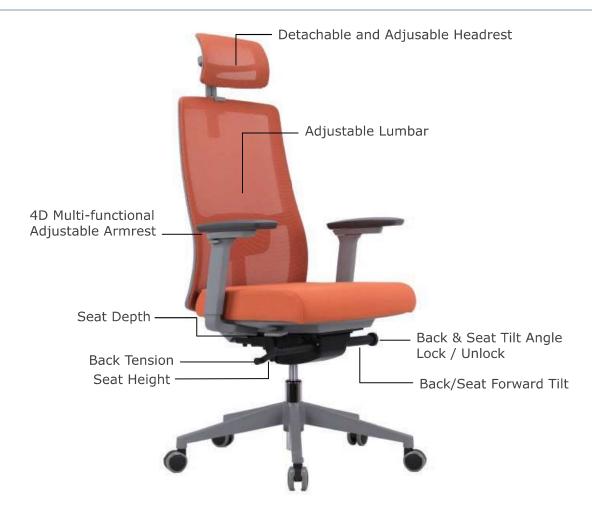

Scientific innovation with 11 Adjustable Locations, incorporated in almost every movement of the human body, Target 5 core areas of ergonomics.

Your core is a complex series of muscles, extending far beyond your abs, including, everything besides your arms and legs. It is incorporated in almost every movement of the human body. These muscles can act as an isometric or dynamic stabilizer for movement, transfer force from one extremity to another, or initiate movement itself. Our design target 5 core areas.

# **Headrest Options**

Uph. PU Headrest

Mesh Headrest

# **Lumbar Options**

Uph. PU Lumbar

PP Lumbar

# **Arm Options**

4D Grey Adjustable Arm

3D/2D Grey Adjustable Arm

4D Black Adjustable Arm

3D/2D Black Adjustable Arm

Black Fixed Arm with ABS Pad

Black Fixed Arm with Soft PU Pad

#### **Details**

Syncro tilt with 3-Lock/1-Lock position

Full Syncro tilt with 5-Lock position Back/Seat with forward tilt.

Full Syncro tilt with 4-Lock position with/without Seat sliding functon

Aluminum Polished Base