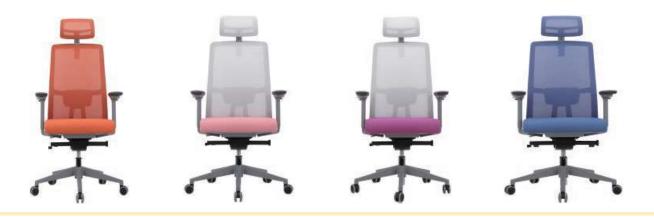

#### Statement Of Line

Please reference the PI price list for full statement of line and the complete offering of material options.

Basic Model PI-BMS 3D/2D Armrest 3-Lock/1-Lock Nylon Seatpad with Integrated sliding device

Standard Model PI-AMS 3D/2D Armrest 5-Lock with Back/Seat forward tilt Nylon Seatpad with Integrated sliding device

Standard Model PI-GAMS Grey Frame 4D Armrest 5-Lock with Back/Seat forward tilt Nylon Seatpad with Integrated sliding device

Basic Model PI-BMSP 3D/2D Armrest 3-Lock with Seat Sliding Wooden Seat with PP shell bottom

Basic Model PI-BMP 3D/2D Armrest 3-Lock/1-Lock Wooden Seat with PP shell bottom

Premium Model PI -AMS-N(Mesh Seat) 4D Armrest 4-Lock Nylon Seat frame with Integrated sliding device