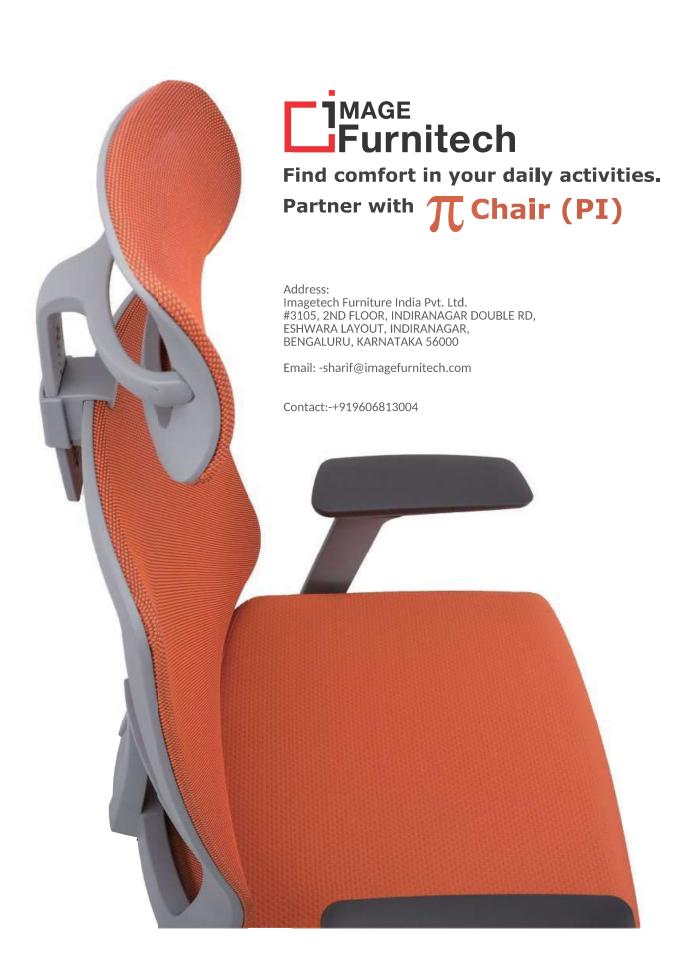

Integrated sliding device

# **Headrest Options**



Uph. PU Headrest



Mesh Headrest

# **Lumbar Options**



Uph. PU Lumbar



PP Lumbar

# **Arm Options**



4D Grey Adjustable Arm



3D/2D Grey Adjustable Arm



4D Black Adjustable Arm



3D/2D Black Adjustable Arm



Black Fixed Arm with ABS Pad



Black Fixed Arm with Soft PU Pad

#### **Details**



Syncro tilt with 3-Lock/1-Lock position



Full Syncro tilt with 5-Lock position Back/Seat with forward tilt.



Full Syncro tilt with 4-Lock position with/without Seat sliding functon



Aluminum Polished Base



Grey Nylon Base



Black Nylon Base



Grey PU Soft Castor



Black PU Soft Castor



Black Nylon Castor







PI-AMS

PI-BHS PI-BMS

#### Mesh For Backrest

### **MD Series**



# Fabric For Seat FH Series



# FC Series