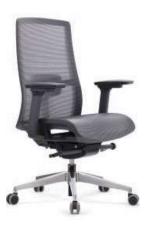

# PI-GAHS

# PI-GAMS

Developed with the quality of your health and life in mind, we created an innovative, ergonomic chair to help you maintain a neutral posture and provide you with the ultimate in comfort whether at home or in the office.

Standard Model PI-AMS 3D/2D Armrest 5-Lock with Back/Seat forward tilt Nylon Seatpad with Integrated sliding device

Standard Model PI-GAMS Grey Frame 4D Armrest 5-Lock with Back/Seat forward tilt Nylon Seatpad with Integrated sliding device