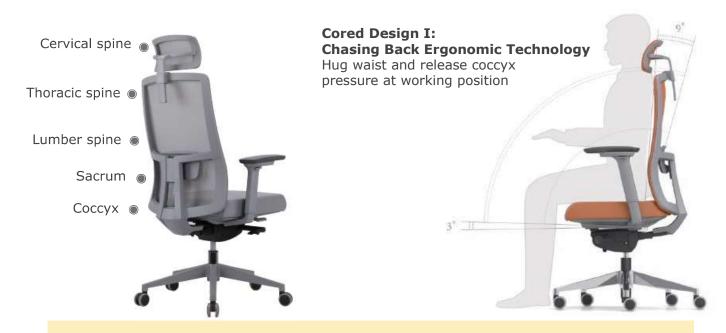

Scientific innovation with 11 Adjustable Locations, incorporated in almost every movement of the human body, Target 5 core areas of ergonomics.

Your core is a complex series of muscles, extending far beyond your abs, including, everything besides your arms and legs. It is incorporated in almost every movement of the human body. These muscles can act as an isometric or dynamic stabilizer for movement, transfer force from one extremity to another, or initiate movement itself. Our design target 5 core areas.