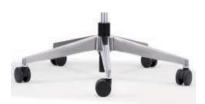

#### **Details**

Syncro tilt with 3-Lock/1-Lock position

Full Syncro tilt with 5-Lock position Back/Seat with forward tilt.

Full Syncro tilt with 4-Lock position with/without Seat sliding functon

Aluminum Polished Base

Grey Nylon Base

Black Nylon Base

Grey PU Soft Castor

Black PU Soft Castor

Black Nylon Castor

PI-AMS

PI-BHS PI-BMS