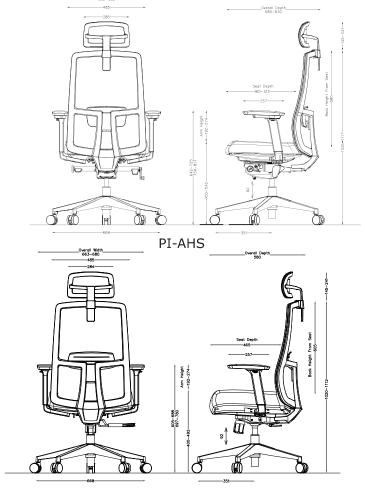

Scientific innovation with 11 Adjustable Locations, incorporated in almost every movement of the human body, Target 5 core areas of ergonomics.

Your core is a complex series of muscles, extending far beyond your abs, including, everything besides your arms and legs. It is incorporated in almost every movement of the human body. These muscles can act as an isometric or dynamic stabilizer for movement, transfer force from one extremity to another, or initiate movement itself. Our design target 5 core areas.