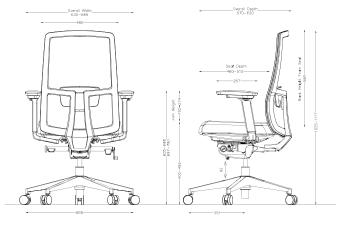

Scientific innovation with 11 Adjustable Locations, incorporated in almost every movement of the human body, Target 5 core areas of ergonomics.

Your core is a complex series of muscles, extending far beyond your abs, including, everything besides your arms and legs. It is incorporated in almost every movement of the human body. These muscles can act as an isometric or dynamic stabilizer for movement, transfer force from one extremity to another, or initiate movement itself. Our design target 5 core areas.

#### **Details**

Syncro tilt with 3-Lock/1-Lock position

Full Syncro tilt with 5-Lock position Back/Seat with forward tilt.

Full Syncro tilt with 4-Lock position with/without Seat sliding functon

Aluminum Polished Base

Grey Nylon Base

Black Nylon Base

Grey PU Soft Castor

Black PU Soft Castor

Black Nylon Castor

PI-AMS

PI-BHS PI-BMS