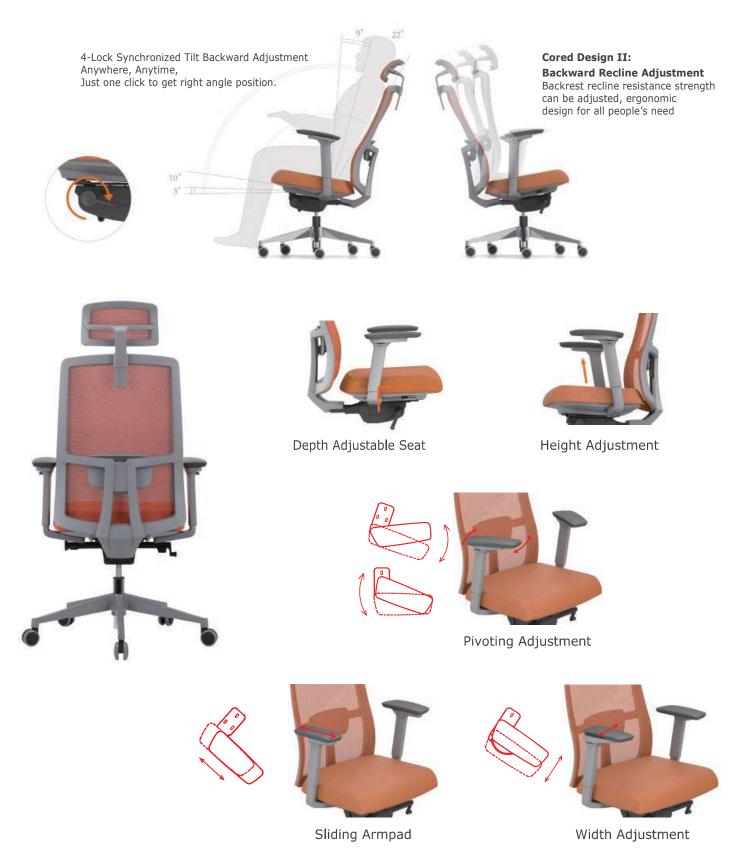

Scientific innovation with 11 Adjustable Locations, incorporated in almost every movement of the human body, Target 5 core areas of ergonomics.

Your core is a complex series of muscles, extending far beyond your abs, including, everything besides your arms and legs. It is incorporated in almost every movement of the human body. These muscles can act as an isometric or dynamic stabilizer for movement, transfer force from one extremity to another, or initiate movement itself. Our design target 5 core areas.

#### **Details**

Syncro tilt with 3-Lock/1-Lock position

Full Syncro tilt with 5-Lock position Back/Seat with forward tilt.

Full Syncro tilt with 4-Lock position with/without Seat sliding functon

Aluminum Polished Base

Grey Nylon Base

Black Nylon Base

Grey PU Soft Castor

Black PU Soft Castor

Black Nylon Castor

PI-AMS

PI-BHS PI-BMS