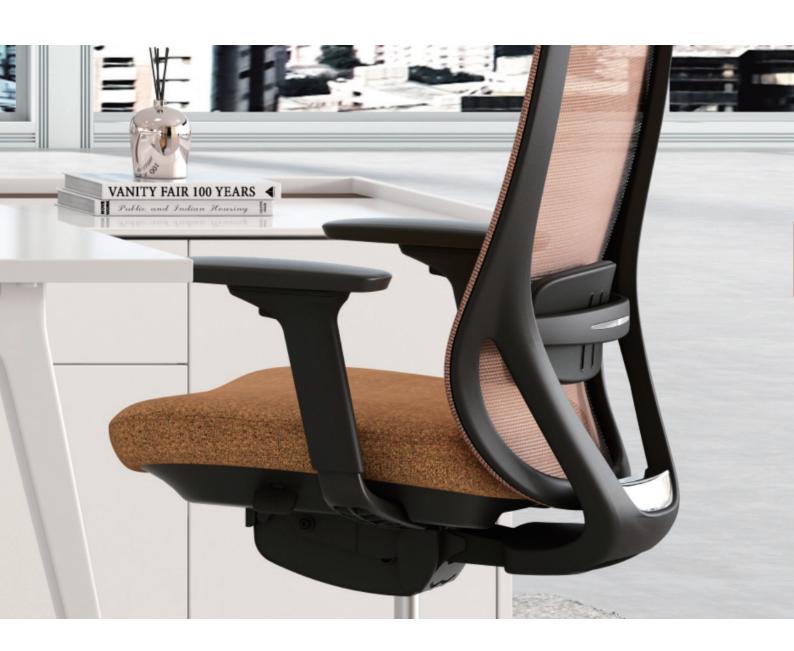

# **GL-BMS**

Sitting is not as simple as it seems. A good chair can make you still stay energetic after a long time of sitting.

GL-BMS
Black Frame,
Uph. PU Lumbar,
4D Arm,
Integrated Sliding Device
Single Lever Control 3-Lock Mechanism