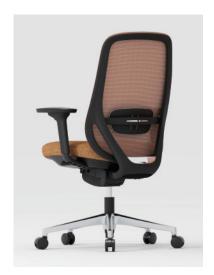

# GL-AMS & AHS

GL-BMS
Black Frame,
Uph. PU Lumbar,
4D Arm,
Integrated Sliding Device
Single Lever Control 3-Lock Mechanism