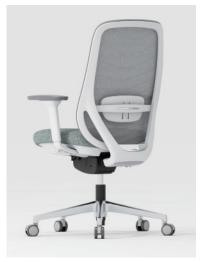

# GLORY (GL)

Seating



# A nice design a healthy lifestyle





# **GL-WAHS**





# GL-WAMS





Its modern, appealing design and high functionality performance adapt to your needs and work style.

Let comfort drive inspiration.





# **GL-BMS**



Sitting is not as simple as it seems. A good chair can make you still stay energetic after a long time of sitting.





# GL-AMS & AHS



### Materials, Details, & Options

# Statement of Line

#### Detachable 2D Headrest





White Frame

**Black Frame** 



**GL-WAMS**White Nylon Injection+White Painting Uph. PU Lumbar
4D Arm
Integrated Sliding Device
Cable Control 4-Lock Mechanism



**GL-AMS**Black Frame,
Uph. PU Lumbar,
4D Arm,
Integrated Sliding Device
Cable Control 4-Lock Mechanism



GL-BMS
Black Frame,
Uph. PU Lumbar,
4D Arm,
Integrated Sliding Device
Single Lever Control 3-Lock Mechanism

# **Back Accent Options**

# **Lumbar Options**



Silver Accent



Black Hi-gloss Accent



Without Lumbar



Uph. PU Lumbar

# **Base Options**



Polished Aluminum Base



Black Nylon Base

### **MY Series Mesh**



## FL Series Fabric







INDIA #3105, 2nd Floor, Indiranagar Double Road, Eshwara Layout, Indiranagar, Bengaluru, Karnataka 560008, India

+91 9606813004 / +91 9740478066

salesindia@imagefurnitech.com