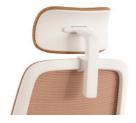

#### Detachable 2D Headrest

White Frame

**Black Frame** 

**GL-WAMS**White Nylon Injection+White Painting Uph. PU Lumbar
4D Arm
Integrated Sliding Device
Cable Control 4-Lock Mechanism

**GL-AMS**Black Frame,
Uph. PU Lumbar,
4D Arm,
Integrated Sliding Device
Cable Control 4-Lock Mechanism