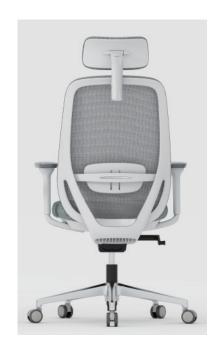

# GL-AMS & AHS

#### Detachable 2D Headrest

White Frame

**Black Frame** 

**GL-WAMS**White Nylon Injection+White Painting Uph. PU Lumbar
4D Arm
Integrated Sliding Device
Cable Control 4-Lock Mechanism

**GL-AMS**Black Frame,
Uph. PU Lumbar,
4D Arm,
Integrated Sliding Device
Cable Control 4-Lock Mechanism