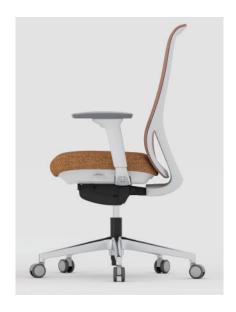

#### Detachable 2D Headrest

White Frame

**Black Frame** 

**GL-WAMS**White Nylon Injection+White Painting Uph. PU Lumbar
4D Arm
Integrated Sliding Device
Cable Control 4-Lock Mechanism

**GL-AMS**Black Frame,
Uph. PU Lumbar,
4D Arm,
Integrated Sliding Device
Cable Control 4-Lock Mechanism

GL-BMS
Black Frame,
Uph. PU Lumbar,
4D Arm,
Integrated Sliding Device
Single Lever Control 3-Lock Mechanism

# **Lumbar Options**

Silver Accent

Black Hi-gloss Accent

Without Lumbar

Uph. PU Lumbar

# **Base Options**

Polished Aluminum Base

Black Nylon Base