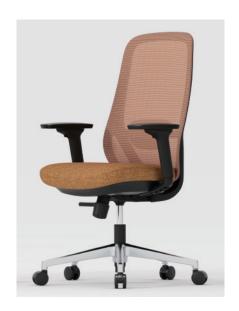

#### Detachable 2D Headrest

White Frame

**Black Frame** 

**GL-WAMS**White Nylon Injection+White Painting Uph. PU Lumbar
4D Arm
Integrated Sliding Device
Cable Control 4-Lock Mechanism

**GL-AMS**Black Frame,
Uph. PU Lumbar,
4D Arm,
Integrated Sliding Device
Cable Control 4-Lock Mechanism

GL-BMS
Black Frame,
Uph. PU Lumbar,
4D Arm,
Integrated Sliding Device
Single Lever Control 3-Lock Mechanism

# **Lumbar Options**

Silver Accent

Black Hi-gloss Accent

Without Lumbar

Uph. PU Lumbar

# **Base Options**

Polished Aluminum Base

Black Nylon Base