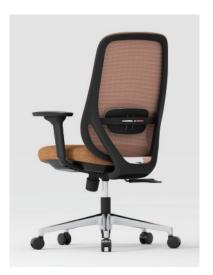

# GL-AMS & AHS

GL-BMS
Black Frame,
Uph. PU Lumbar,
4D Arm,
Integrated Sliding Device
Single Lever Control 3-Lock Mechanism