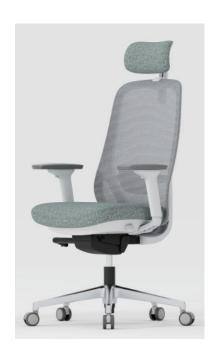

# GL-AMS & AHS

#### Detachable 2D Headrest

White Frame

**Black Frame** 

**GL-WAMS**White Nylon Injection+White Painting Uph. PU Lumbar
4D Arm
Integrated Sliding Device
Cable Control 4-Lock Mechanism

**GL-AMS**Black Frame,
Uph. PU Lumbar,
4D Arm,
Integrated Sliding Device
Cable Control 4-Lock Mechanism