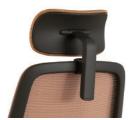

#### Detachable 2D Headrest

White Frame

**Black Frame** 

**GL-WAMS**White Nylon Injection+White Painting Uph. PU Lumbar
4D Arm
Integrated Sliding Device
Cable Control 4-Lock Mechanism

**GL-AMS**Black Frame,
Uph. PU Lumbar,
4D Arm,
Integrated Sliding Device
Cable Control 4-Lock Mechanism