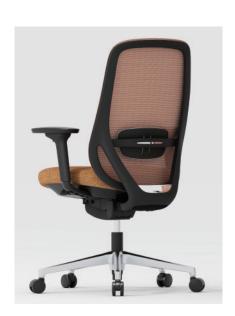

# GL-AMS & AHS

#### Detachable 2D Headrest

White Frame

**Black Frame** 

**GL-WAMS**White Nylon Injection+White Painting Uph. PU Lumbar
4D Arm
Integrated Sliding Device
Cable Control 4-Lock Mechanism

**GL-AMS**Black Frame,
Uph. PU Lumbar,
4D Arm,
Integrated Sliding Device
Cable Control 4-Lock Mechanism