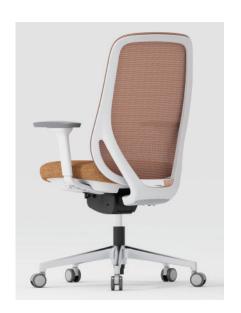

#### Detachable 2D Headrest

White Frame

**Black Frame** 

**GL-WAMS**White Nylon Injection+White Painting Uph. PU Lumbar
4D Arm
Integrated Sliding Device
Cable Control 4-Lock Mechanism

**GL-AMS**Black Frame,
Uph. PU Lumbar,
4D Arm,
Integrated Sliding Device
Cable Control 4-Lock Mechanism

GL-BMS
Black Frame,
Uph. PU Lumbar,
4D Arm,
Integrated Sliding Device
Single Lever Control 3-Lock Mechanism

# **Lumbar Options**

Silver Accent

Black Hi-gloss Accent

Without Lumbar

Uph. PU Lumbar

# **Base Options**

Polished Aluminum Base

Black Nylon Base