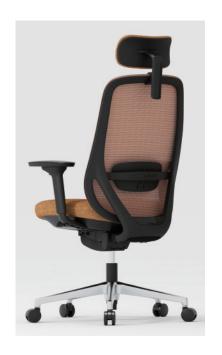

# GL-AMS & AHS

#### Detachable 2D Headrest

White Frame

**Black Frame** 

**GL-WAMS**White Nylon Injection+White Painting Uph. PU Lumbar
4D Arm
Integrated Sliding Device
Cable Control 4-Lock Mechanism

**GL-AMS**Black Frame,
Uph. PU Lumbar,
4D Arm,
Integrated Sliding Device
Cable Control 4-Lock Mechanism