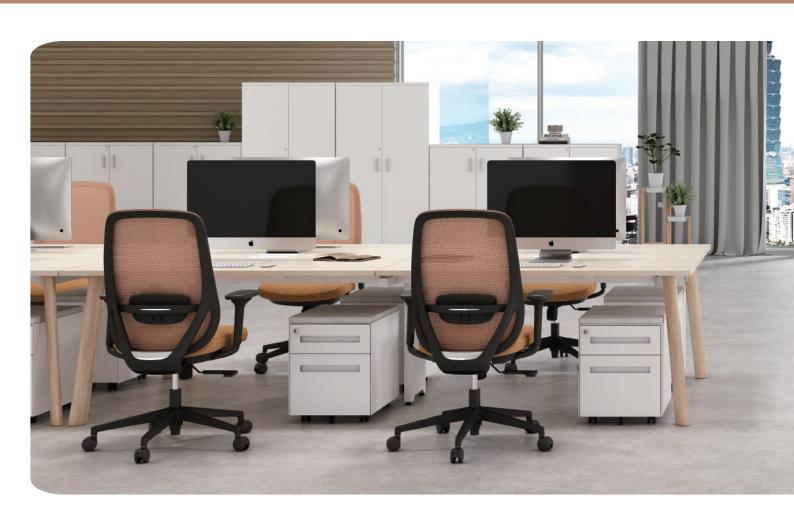

# GLORY (GL)

Seating



# A nice design a healthy lifestyle





# **GL-WAHS**





# GL-WAMS





Its modern, appealing design and high functionality performance adapt to your needs and work style.

Let comfort drive inspiration.





# **GL-BMS**



Sitting is not as simple as it seems. A good chair can make you still stay energetic after a long time of sitting.





# GL-AMS & AHS



### Materials, Details, & Options

# Statement of Line

#### Detachable 2D Headrest





White Frame

**Black Frame** 



**GL-WAMS**White Nylon Injection+White Painting Uph. PU Lumbar
4D Arm
Integrated Sliding Device
Cable Control 4-Lock Mechanism



**GL-AMS**Black Frame,
Uph. PU Lumbar,
4D Arm,
Integrated Sliding Device
Cable Control 4-Lock Mechanism



GL-BMS
Black Frame,
Uph. PU Lumbar,
4D Arm,
Integrated Sliding Device
Single Lever Control 3-Lock Mechanism

# **Back Accent Options**

# **Lumbar Options**



Silver Accent



Black Hi-gloss Accent



Without Lumbar



Uph. PU Lumbar

# **Base Options**



Polished Aluminum Base



Black Nylon Base