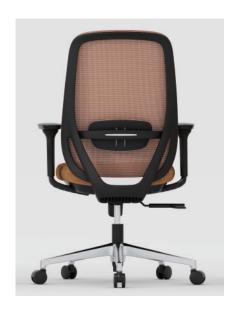

# GL-AMS & AHS

GL-BMS
Black Frame,
Uph. PU Lumbar,
4D Arm,
Integrated Sliding Device
Single Lever Control 3-Lock Mechanism